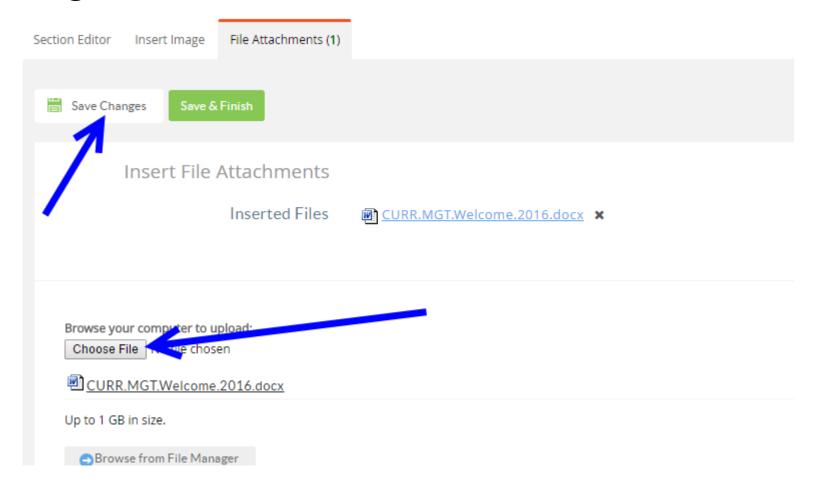

### Locate and upload the file

Add more files, if you wish, by clicking *Choose File* and repeating the process. When you are finished click on *Save Changes* or *Save & Finish* 

To verify that your file has been attached go back to the portfolio section and look under *Attachments*.