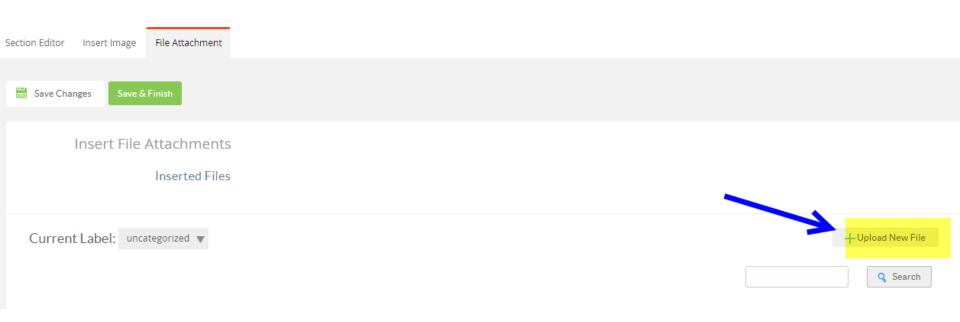

| LAD 7063 Educa   | tional Facilities      |              | Portfolio   | Jul 16, 2009  | 10:56 PM  | Aug 25, 2009 1  | 0:46 PM |
|           |               | ma Samples - Po  | rtfolio for Building P | rincipal     | Portfolio   | Jul 2, 2016 4 | H:31 PM   | Jul 2, 2016 4:3 | 1 PM    |
|           | عل 🗈          | hn Doe Portfoli  | o Ed Leadership        |              | Portfolio   | Jan 14, 2011  | L 3:24 PM | Jan 19, 2011 6: | 51 PM   |

### Click on the section to which you wish to add files.





## To add files click where it says "click here"



#### Click on *File Attachment*



#### Section: Resume

Document: Ima Samples - Portfolio for Building Principal > Page: Section 2-Professional Credentials



# In the lower right corner of the page click on *Upload New File*



#### Click on *Choose File*



### Locate and upload the file



Add more files, if you wish, by clicking *Choose File* and repeating the process. When you are finished click on *Save Changes* or *Save & Finish* 



To verify that your file has been attached go back to the portfolio section and look under *Attachments*.



#### To delete an attached file click on the **Edit** button



# Scroll to the bottom of the page and click on *Edit* beside the file you wish to delete



Click on the **X** beside the file name and the file will be deleted. (There is no "Are you sure you want to delete this file message" so use caution.)



Repeat the process to add or delete files.