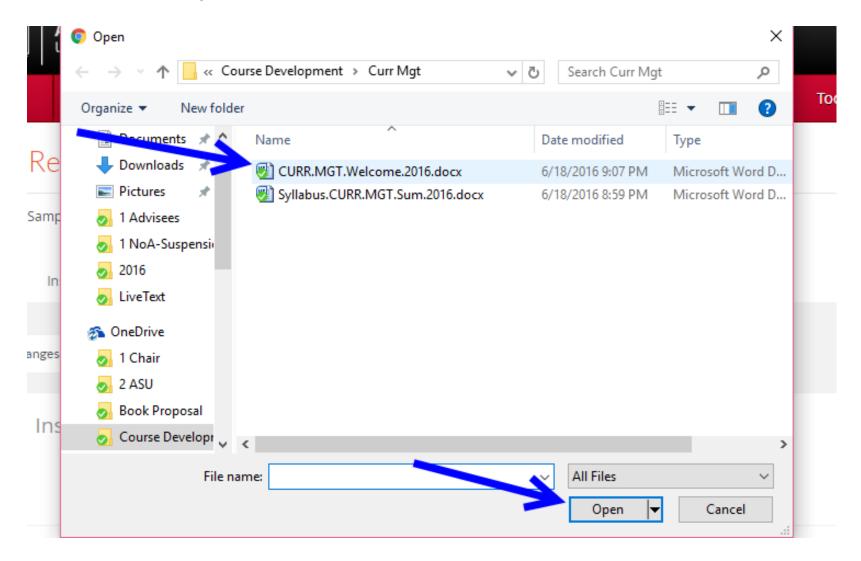

### Locate and upload the file

Add more files, if you wish, by clicking *Choose File* and repeating the process. When you are finished click on *Save Changes* or *Save & Finish* 

To verify that your file has been attached go back to the portfolio section and look under *Attachments*.