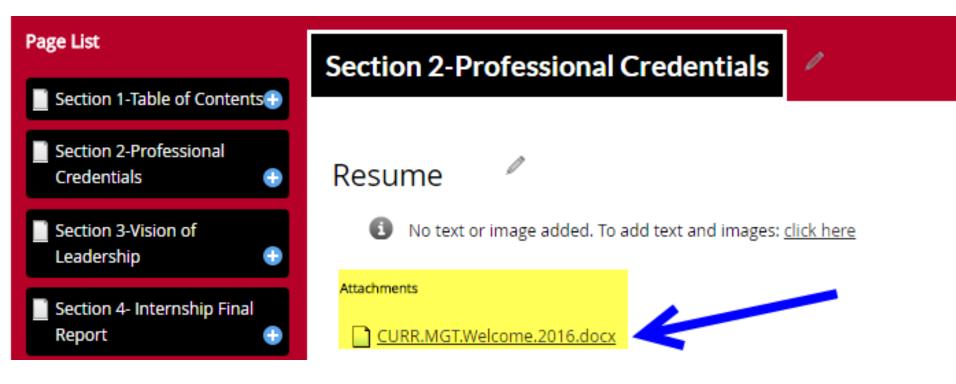

### Click on the section to which you wish to add files.

## To add files click where it says "click here"

#### Click on *File Attachment*

#### Section: Resume

Document: Ima Samples - Portfolio for Building Principal > Page: Section 2-Professional Credentials