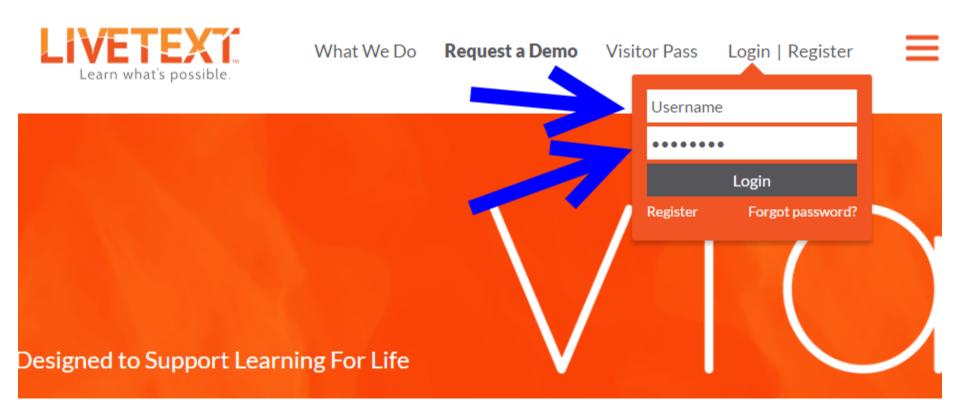

## Go to <a href="https://www.livetext.com">www.livetext.com</a> and click on Login



## Enter your Username and password; click *Login*



### The **Dashboard** is the "home page"



# Click on *LiveText Docs* to locate your portfolio template. Click on the file name to open it.

(Files are listed alphabetically.)

| Dashboard |               | Courses          | LiveText Docs          | File Manager | Reviews     | Forms         | Community | Tools           |         |
|-----------|---------------|------------------|------------------------|--------------|-------------|---------------|-----------|-----------------|---------|
| Dasiib    |               |                  | Live lext bots         | File Manager |             |               |           |                 |         |
|           | ↑ <u>Titl</u> | <u>e</u>         |                        |              | <u>Type</u> | Date Created  |           | Date Modifie