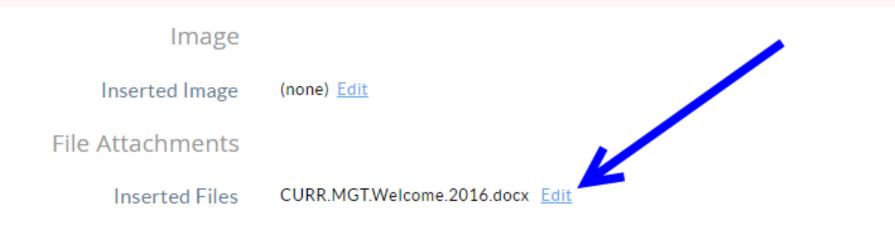

# Scroll to the bottom of the page and click on *Edit* beside the file you wish to delete

Click on the **X** beside the file name and the file will be deleted. (There is no "Are you sure you want to delete this file message" so use caution.)