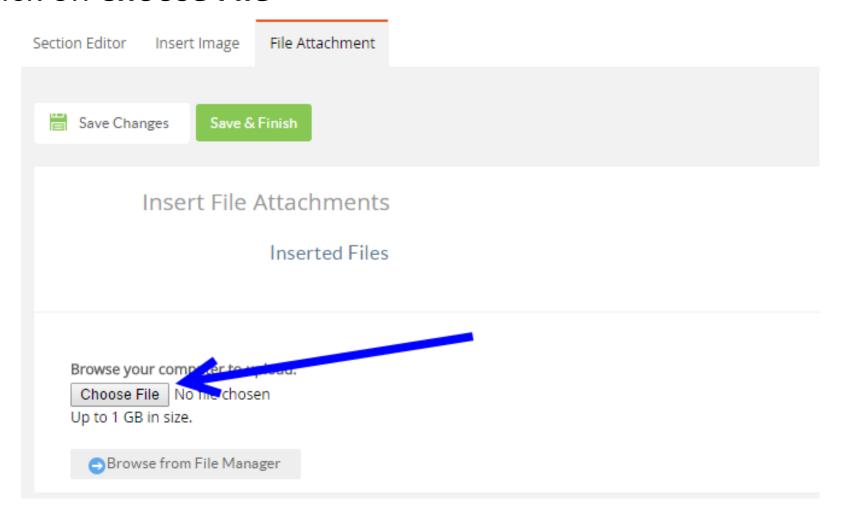

onal Facilities      |              | Portfolio   | Jul 16, 2009  | 10:56 PM  | Aug 25, 2009 1  | 0:46 PM |
|           |               | ma Samples - Po  | rtfolio for Building P | rincipal     | Portfolio   | Jul 2, 2016 4 | H:31 PM   | Jul 2, 2016 4:3 | 1 PM    |
|           | عل 🗈          | hn Doe Portfoli  | o Ed Leadership        |              | Portfolio   | Jan 14, 2011  | L 3:24 PM | Jan 19, 2011 6: | 51 PM   |

### Click on the section to which you wish to add files.





## To add files click where it says "click here"



#### Click on *File Attachment*



#### Section: Resume

Document: Ima Samples - Portfolio for Building Principal > Page: Section 2-Professional Credentials



# In the lower right corner of the page click on *Upload New File*



#### Click on *Choose File*



### Locate and upload the file



Add more files, if you wish, by clicking *Choose File* and repeating the process. When you are finished click on *Save Changes* or *Save & Finish* 



To verify that your file has been attached go back to the portfolio section and look under *Attachments*.



#### To delete an attached file click on the **Edit** button



# Scroll to the bottom of the page and click on *Edit* beside the file you wish to delete



Click on the **X** beside the file name and the file will be deleted. (There is no "Are you sure you want to delete this file message" so use caution.)



Repeat the process to add or delete files.