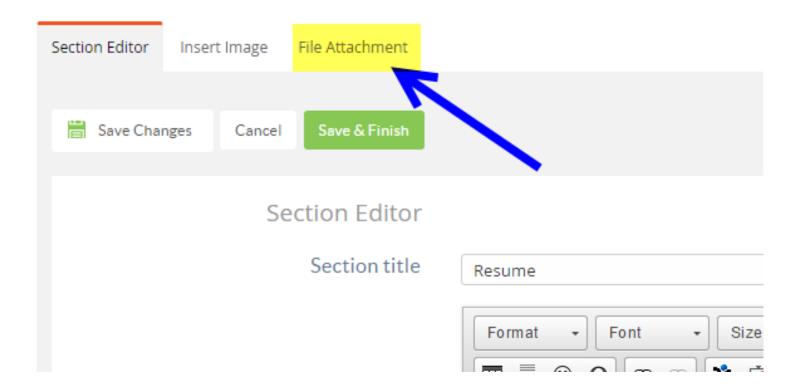

2009   | 1:01 PM   | Dec 1, 2009 1:2 | 22 PM   |
|           | ☐ E           | LAD 7063 Educa   | tional Facilities      |              | Portfolio   | Jul 16, 2009  | 10:56 PM  | Aug 25, 2009 1  | 0:46 PM |
|           |               | ma Samples - Po  | rtfolio for Building P | rincipal     | Portfolio   | Jul 2, 2016 4 | H:31 PM   | Jul 2, 2016 4:3 | 1 PM    |
|           | عل 🗈          | hn Doe Portfoli  | o Ed Leadership        |              | Portfolio   | Jan 14, 2011  | L 3:24 PM | Jan 19, 2011 6: | 51 PM   |

### Click on the section to which you wish to add files.





## To add files click where it says "click here"



#### Click on *File Attachment*



#### Section: Resume

Document: Ima Samples - Portfolio for Building Principal > Page: Section 2-Professional Credentials



# In the lower right corner of the page click on *Upload New File*



#### Click on *Choose File*



### Locate and upload the file



Add more files, if you wish, by clicking *Choose File* and repeating the process. When you are finished click on *Save Changes* or *Save & Finish* 



To verify that your file has been attached go back to the portfolio section and look under *Attachments*.



#### To delete an attached file click on the **Edit** button



# Scroll to the bottom of the page and click on *Edit* beside the file you wish to delete



Click on the **X** beside the file name and the file will be deleted. (There is no "Are you sure you want to delete this file message" so use caution.)



Repeat the process to add or delete files.