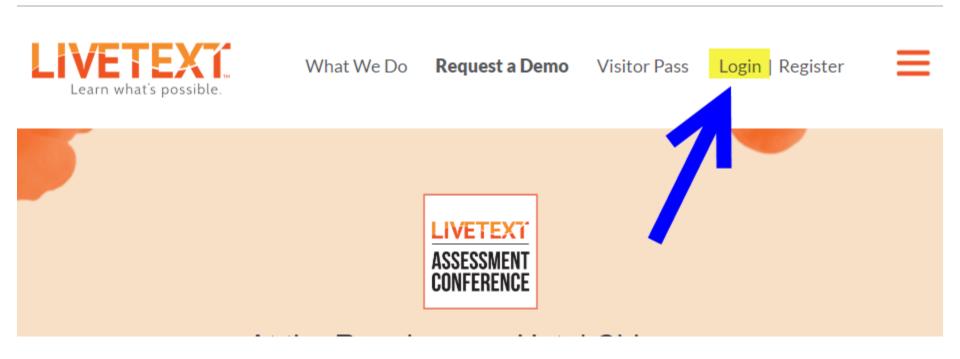

## Go to <a href="https://www.livetext.com">www.livetext.com</a> and click on Login