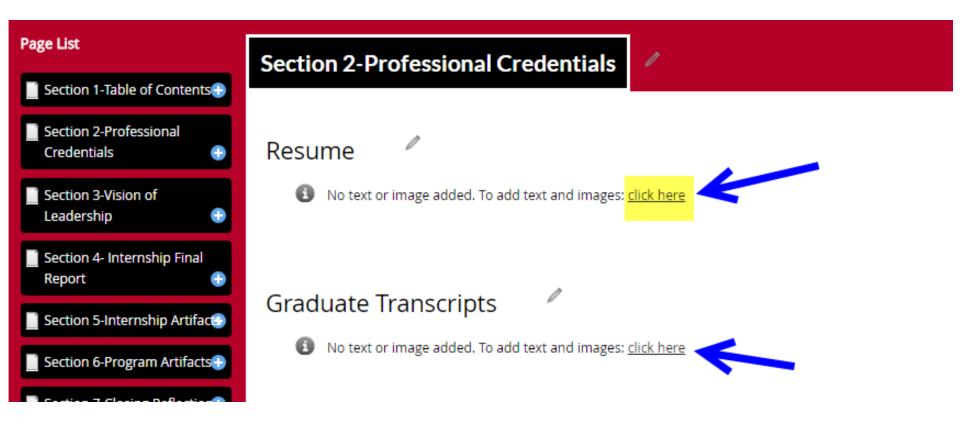

## To add files click where it says "click here"

#### Section: Resume

Document: Ima Samples - Portfolio for Building Principal > Page: Section 2-Professional Credentials