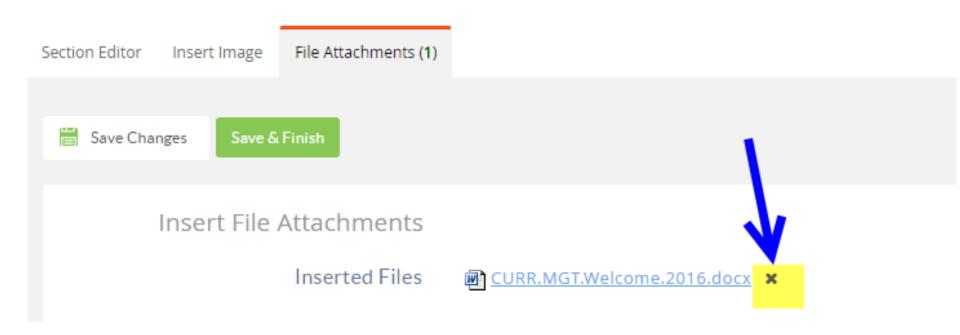

# Scroll to the bottom of the page and click on *Edit* beside the file you wish to delete

Click on the **X** beside the file name and the file will be deleted. (There is no "Are you sure you want to delete this file message" so use caution.)

Repeat the process to add or delete files.