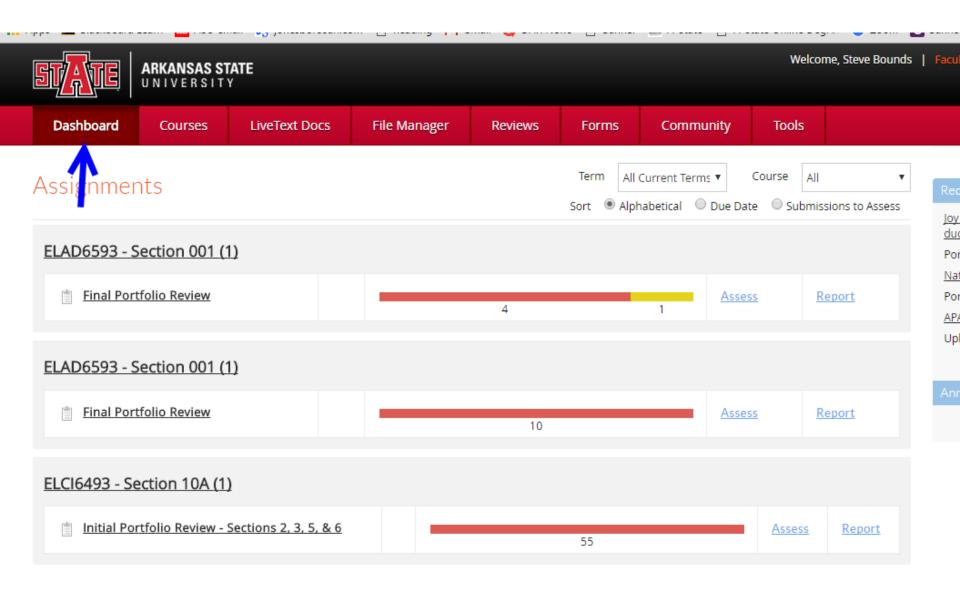

## Go to <a href="https://www.livetext.com">www.livetext.com</a> and click on Login



## Enter your Username and password; click *Login*



### The **Dashboard** is the "home page"



# Click on *LiveText Docs* to locate your portfolio template. Click on the file name to open it.

(Files are listed alphabetically.)

| Dashboard |               | Courses          | LiveText Docs          | File Manager | Reviews     | Forms         | Community | Tools           |         |
|-----------|---------------|------------------|------------------------|--------------|-------------|---------------|-----------|-----------------|---------|
| Dasiib    |               |                  | Live lext bots         | File Manager |             |               |           |                 |         |
|           | ↑ <u>Titl</u> | <u>e</u>         |                        |              | <u>Type</u> | Date Created  |           | Date Modified   |         |
|           | ΒA