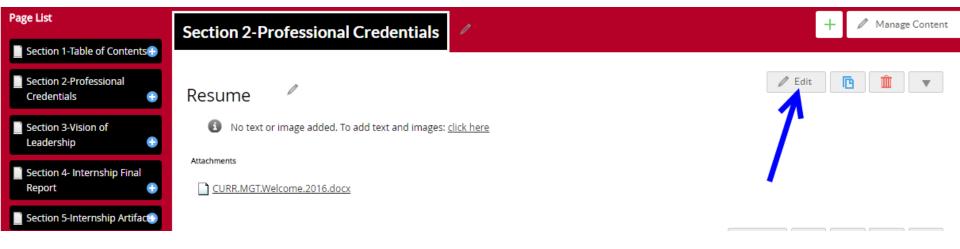

rtfolio   | Jan 14, 2011  | L 3:24 PM | Jan 19, 2011 6: | 51 PM   |

### Click on the section to which you wish to add files.





## To add files click where it says "click here"



#### Click on *File Attachment*



#### Section: Resume

Document: Ima Samples - Portfolio for Building Principal > Page: Section 2-Professional Credentials



# In the lower right corner of the page click on *Upload New File*



#### Click on *Choose File*



### Locate and upload the file



Add more files, if you wish, by clicking *Choose File* and repeating the process. When you are finished click on *Save Changes* or *Save & Finish* 



To verify that your file has been attached go back to the portfolio section and look under *Attachments*.



#### To delete an attached file click on the **Edit** button



# Scroll to the bottom of the page and click on *Edit* beside the file you wish to delete



Click on the **X** beside the file name and the file will be deleted. (There is no "Are you sure you want to delete this file message" so use caution.)



Repeat the process to add or delete files.